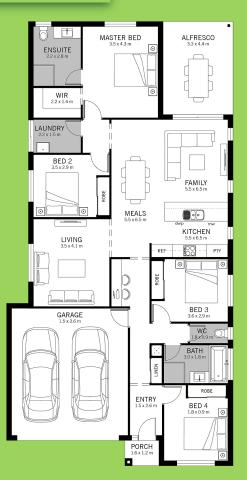

## Lot 4075, MERRIFIELD ESTATE, Mickleham VIC 3064 📇 🗛 🚽 2 🚔 2

| Lot 4075 — | Merrifield | <b>Estate</b> |
|------------|------------|---------------|
|            |            |               |

| House Area  | 204.27m2  |
|-------------|-----------|
| House Price | \$282,500 |
| Land Size   | 350m2     |
| Land Price  | \$302,000 |

# HOUSE & LAND \$584,500

lillustration's & floor plans should only be used as a visual aid.