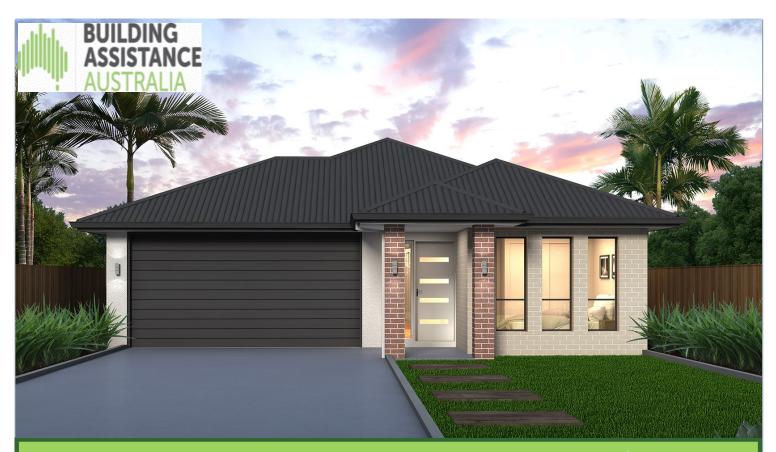

## Lot 4075, MERRIFIELD ESTATE, Mickleham VIC 3064 📇 🗛 🚽 2 🚔 2

| Lot 4075 — | Merrifield | <b>Estate</b> |
|------------|------------|---------------|
|            |            |               |

| House Area  | 204.27m2  |
|-------------|-----------|
| House Price | \$282,500 |
| Land Size   | 350m2     |
| Land Price  | \$302,000 |

# HOUSE & LAND \$584,500

lillustration's & floor plans should only be used as a visual aid.