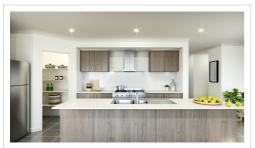

# HOME INCLUSIONS MetInvest by Metricon

| EXTERNAL FEATURES  |                                                                                                                                                    | INSULATION             |                                                                                                                                                                                                                                                                  |  |
|--------------------|----------------------------------------------------------------------------------------------------------------------------------------------------|------------------------|------------------------------------------------------------------------------------------------------------------------------------------------------------------------------------------------------------------------------------------------------------------|--|
| BRICKWORK          | Clay bricks. Pre-selected from builder's MetInvest                                                                                                 | CEILING                | R4.0 glasswool batts to house only                                                                                                                                                                                                                               |  |
| MORTAR JOINTS      | Colour schemes  Natural colour, raked joints                                                                                                       | EXTERNAL WALLS         | R2.0 glasswool batts (including party wall between<br>house and garage) plus weather wrap, joins<br>in weather wrap to be taped and gaps around<br>windows/doors sealed                                                                                          |  |
| ROOFTILES          | Concrete roof tiles. Pre-selected from builder's standard range                                                                                    | х                      |                                                                                                                                                                                                                                                                  |  |
| ROOFPLUMBING       | Colorbond® or Colorcote metal fascia and barge, quad gutter with rectangular downpipes                                                             | PAINTWORK              |                                                                                                                                                                                                                                                                  |  |
| EXTERNAL<br>RENDER | Acrylic texture coating render. Pre-selected from builder's standard range (facade specific, refer                                                 | COLOUR                 | All paint colours to be selected from builder's standard selection Category 1                                                                                                                                                                                    |  |
| LIGHTWEIGHT        | working drawings for extent of cover)  Fibre cement products to areas as per standard                                                              | EXTERNAL               | Front Door: Sealer undercoat with enamel gloss top coats                                                                                                                                                                                                         |  |
| CLADDING           | working drawings (product specific)                                                                                                                | INTERNAL               | Woodwork and Doors: Sealer undercoat with satin acrylic top coats (doors, skirting and architraves to be one colour)                                                                                                                                             |  |
| ENTRY DOOR         | Front Door: Pre-selected from builder's standard range - 2040 x 820 mm BAL 12.5 compliant                                                          |                        |                                                                                                                                                                                                                                                                  |  |
| LAUNDRY DOOR       | Hinged Door Only. Paint finished, flush panel,                                                                                                     |                        | Ceilings: Flat acrylic (one colour throughout)                                                                                                                                                                                                                   |  |
|                    | 2040mm high with clear glass panel to top section (product specific)                                                                               |                        | <b>Walls:</b> Two tinted coats low sheen acrylic (one colour throughout)                                                                                                                                                                                         |  |
| DOOR               | Front Door: Entry set and deadbolt                                                                                                                 |                        |                                                                                                                                                                                                                                                                  |  |
| FURNITURE          | External Hinged Door: Entry set keyed alike to                                                                                                     | INTERNAL FEATURES      |                                                                                                                                                                                                                                                                  |  |
|                    | front door                                                                                                                                         | CEILING HEIGHT         | Single Storey: 2400mm throughout                                                                                                                                                                                                                                 |  |
| DOOR FRAMES        | Front Door: Aluminium, powder coat finish, clear glazed sidelights (product specific)                                                              |                        | <b>Double Storey:</b> 2400mm throughout to ground floor and 2400mm to first floor                                                                                                                                                                                |  |
|                    | <b>Laundry (Sliding Door):</b> Aluminium, powder coat finish                                                                                       | ROOM DOORS             | Flush panel 2040mm high                                                                                                                                                                                                                                          |  |
| WINDOWS            | Aluminium sliding, powder coat finish. Feature windows to front facade (product specific)                                                          | ROOM DOOR<br>FURNITURE | Pre-selected from builder's Category 1                                                                                                                                                                                                                           |  |
|                    | Keyed locks to openable windows                                                                                                                    | MOULDINGS              | Skirtings: 67mm high                                                                                                                                                                                                                                             |  |
| INSECT SCREENS     | Windows: Aluminium framed, powder coat                                                                                                             |                        | Architraves: 67mm wide                                                                                                                                                                                                                                           |  |
|                    | finished to match windows with fibreglass mesh<br>fitted to all openable windows of house only                                                     | HEATING                | Gas ducted 3 star heating unit installed in roof<br>space with digital manual thermostat and ducted<br>to living areas and bedrooms throughout (excludes<br>wet areas). Total number of points and unit size are<br>product specific – refer to working drawings |  |
|                    | <b>Sliding Doors:</b> Aluminium framed, powder coat finished to matched doors with grilled barrier and fibreglass mesh fitted to all sliding doors |                        |                                                                                                                                                                                                                                                                  |  |
|                    | <b>Hinged Doors:</b> Aluminium framed, powder coat finished, with grilled barrier and fibreglass mesh fitted to hinged laundry doors only          | COOLING                | Inverter high wall split system air conditioning unit with manual controller to family/dining area (product specific)                                                                                                                                            |  |
| EDAMINO            |                                                                                                                                                    | WINDOW<br>FURNISHINGS  | <b>Roller blinds:</b> To all windows. Colour pre-selected from builder's standard range                                                                                                                                                                          |  |
| FRAMING            |                                                                                                                                                    | STAIRS                 | KDHW handrail, clear polyuretheane finish, 14mm                                                                                                                                                                                                                  |  |
| WALLS              | Stabilised timber framing throughout 90mm external and internal walls                                                                              | (DOUBLE STOREY HOMES)  | diameter matt black etch paint metal balusters,<br>MDF cut stringer, treads and risers, gloss paint<br>finished                                                                                                                                                  |  |
| ROOF               | Stabilised timber roof trusses                                                                                                                     | 8                      |                                                                                                                                                                                                                                                                  |  |
|                    |                                                                                                                                                    |                        |                                                                                                                                                                                                                                                                  |  |