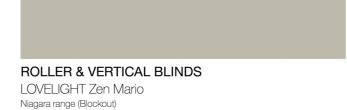

# HOME INCLUSIONS MetInvest by Metricon

| EXTERNAL FEATURES  |                                                                                                                                                    | INSULATION             |                                                                                                                                                                                                                                                                  |  |
|--------------------|----------------------------------------------------------------------------------------------------------------------------------------------------|------------------------|------------------------------------------------------------------------------------------------------------------------------------------------------------------------------------------------------------------------------------------------------------------|--|
| BRICKWORK          | Clay bricks. Pre-selected from builder's MetInvest                                                                                                 | CEILING                | R4.0 glasswool batts to house only                                                                                                                                                                                                                               |  |
| MORTAR JOINTS      | Colour schemes  Natural colour, raked joints                                                                                                       | EXTERNAL WALLS         | R2.0 glasswool batts (including party wall between<br>house and garage) plus weather wrap, joins<br>in weather wrap to be taped and gaps around<br>windows/doors sealed                                                                                          |  |
| ROOFTILES          | Concrete roof tiles. Pre-selected from builder's standard range                                                                                    | х                      |                                                                                                                                                                                                                                                                  |  |
| ROOFPLUMBING       | Colorbond® or Colorcote metal fascia and barge, quad gutter with rectangular downpipes                                                             | PAINTWORK              |                                                                                                                                                                                                                                                                  |  |
| EXTERNAL<br>RENDER | Acrylic texture coating render. Pre-selected from builder's standard range (facade specific, refer                                                 | COLOUR                 | All paint colours to be selected from builder's standard selection Category 1                                                                                                                                                                                    |  |
| LIGHTWEIGHT        | working drawings for extent of cover)  Fibre cement products to areas as per standard                                                              | EXTERNAL               | Front Door: Sealer undercoat with enamel gloss top coats                                                                                                                                                                                                         |  |
| CLADDING           | working drawings (product specific)                                                                                                                | INTERNAL               | Woodwork and Doors: Sealer undercoat with satin acrylic top coats (doors, skirting and architraves to be one colour)                                                                                                                                             |  |
| ENTRY DOOR         | Front Door: Pre-selected from builder's standard range - 2040 x 820 mm BAL 12.5 compliant                                                          |                        |                                                                                                                                                                                                                                                                  |  |
| LAUNDRY DOOR       | Hinged Door Only. Paint finished, flush panel,                                                                                                     |                        | Ceilings: Flat acrylic (one colour throughout)                                                                                                                                                                                                                   |  |
|                    | 2040mm high with clear glass panel to top section (product specific)                                                                               |                        | <b>Walls:</b> Two tinted coats low sheen acrylic (one colour throughout)                                                                                                                                                                                         |  |
| DOOR               | Front Door: Entry set and deadbolt                                                                                                                 |                        |                                                                                                                                                                                                                                                                  |  |
| FURNITURE          | External Hinged Door: Entry set keyed alike to                                                                                                     | INTERNAL FEATURES      |                                                                                                                                                                                                                                                                  |  |
|                    | front door                                                                                                                                         | CEILING HEIGHT         | Single Storey: 2400mm throughout                                                                                                                                                                                                                                 |  |
| DOOR FRAMES        | Front Door: Aluminium, powder coat finish, clear glazed sidelights (product specific)                                                              |                        | <b>Double Storey:</b> 2400mm throughout to ground floor and 2400mm to first floor                                                                                                                                                                                |  |
|                    | <b>Laundry (Sliding Door):</b> Aluminium, powder coat finish                                                                                       | ROOM DOORS             | Flush panel 2040mm high                                                                                                                                                                                                                                          |  |
| WINDOWS            | Aluminium sliding, powder coat finish. Feature windows to front facade (product specific)                                                          | ROOM DOOR<br>FURNITURE | Pre-selected from builder's Category 1                                                                                                                                                                                                                           |  |
|                    | Keyed locks to openable windows                                                                                                                    | MOULDINGS              | Skirtings: 67mm high                                                                                                                                                                                                                                             |  |
| INSECT SCREENS     | Windows: Aluminium framed, powder coat                                                                                                             |                        | Architraves: 67mm wide                                                                                                                                                                                                                                           |  |
|                    | finished to match windows with fibreglass mesh<br>fitted to all openable windows of house only                                                     | HEATING                | Gas ducted 3 star heating unit installed in roof<br>space with digital manual thermostat and ducted<br>to living areas and bedrooms throughout (excludes<br>wet areas). Total number of points and unit size are<br>product specific – refer to working drawings |  |
|                    | <b>Sliding Doors:</b> Aluminium framed, powder coat finished to matched doors with grilled barrier and fibreglass mesh fitted to all sliding doors |                        |                                                                                                                                                                                                                                                                  |  |
|                    | <b>Hinged Doors:</b> Aluminium framed, powder coat finished, with grilled barrier and fibreglass mesh fitted to hinged laundry doors only          | COOLING                | Inverter high wall split system air conditioning unit with manual controller to family/dining area (product specific)                                                                                                                                            |  |
| EDAMINO            |                                                                                                                                                    | WINDOW<br>FURNISHINGS  | <b>Roller blinds:</b> To all windows. Colour pre-selected from builder's standard range                                                                                                                                                                          |  |
| FRAMING            |                                                                                                                                                    | STAIRS                 | KDHW handrail, clear polyuretheane finish, 14mm                                                                                                                                                                                                                  |  |
| WALLS              | Stabilised timber framing throughout 90mm external and internal walls                                                                              | (DOUBLE STOREY HOMES)  | diameter matt black etch paint metal balusters,<br>MDF cut stringer, treads and risers, gloss paint<br>finished                                                                                                                                                  |  |
| ROOF               | Stabilised timber roof trusses                                                                                                                     | 8                      |                                                                                                                                                                                                                                                                  |  |
|                    |                                                                                                                                                    |                        |                                                                                                                                                                                                                                                                  |  |