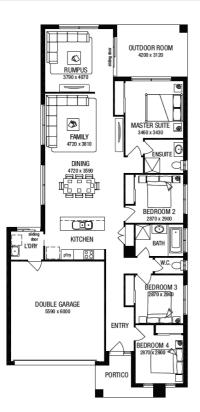

# Heatherlea 205

House Area: 149.48 m<sup>2</sup>

(16.09 squares)

Garage Area: 36.32 m<sup>2</sup>

(3.91 squares)

Portico Area: 6.16 m<sup>2</sup>

(0.66 squares)

Outdoor Rm Area: 13.10 m<sup>2</sup>

(1.41 squares)

Total Area: 205.06 m<sup>2</sup>

(22.07 squares)

Total Length: 22.31 m

Total Width: 10.79 m

Note:

Traditional facade shown.