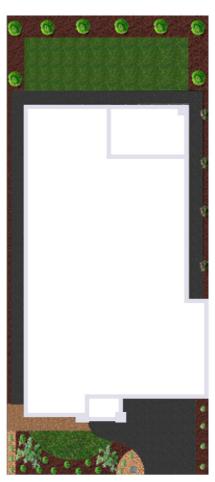

# Heatherlea 205

House Area: 149.48 m<sup>2</sup>

(16.09 squares)

Garage Area: 36.32 m<sup>2</sup>

(3.91 squares)

Portico Area: 6.16 m<sup>2</sup>

(0.66 squares)

Outdoor Rm Area: 13.10 m<sup>2</sup>

(1.41 squares)

Total Area: 205.06 m<sup>2</sup>

(22.07 squares)

Total Length: 22.31 m

Total Width: 10.79 m

Note:

Traditional facade shown.