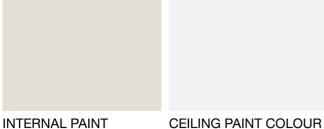

# HOME INCLUSIONS MetInvest by Metricon

| EXTERNAL FEATURES  |                                                                                                                                                    | INSULATION             |                                                                                                                                                                                                                                                                  |  |
|--------------------|----------------------------------------------------------------------------------------------------------------------------------------------------|------------------------|------------------------------------------------------------------------------------------------------------------------------------------------------------------------------------------------------------------------------------------------------------------|--|
| BRICKWORK          | Clay bricks. Pre-selected from builder's MetInvest                                                                                                 | CEILING                | R4.0 glasswool batts to house only                                                                                                                                                                                                                               |  |
| MORTAR JOINTS      | Colour schemes  Natural colour, raked joints                                                                                                       | EXTERNAL WALLS         | R2.0 glasswool batts (including party wall between<br>house and garage) plus weather wrap, joins<br>in weather wrap to be taped and gaps around<br>windows/doors sealed                                                                                          |  |
| ROOFTILES          | Concrete roof tiles. Pre-selected from builder's standard range                                                                                    | х                      |                                                                                                                                                                                                                                                                  |  |
| ROOFPLUMBING       | Colorbond® or Colorcote metal fascia and barge, quad gutter with rectangular downpipes                                                             | PAINTWORK              |                                                                                                                                                                                                                                                                  |  |
| EXTERNAL<br>RENDER | Acrylic texture coating render. Pre-selected from builder's standard range (facade specific, refer                                                 | COLOUR                 | All paint colours to be selected from builder's standard selection Category 1                                                                                                                                                                                    |  |
| LIGHTWEIGHT        | working drawings for extent of cover)  Fibre cement products to areas as per standard                                                              | EXTERNAL               | Front Door: Sealer undercoat with enamel gloss top coats                                                                                                                                                                                                         |  |
| CLADDING           | working drawings (product specific)                                                                                                                | INTERNAL               | Woodwork and Doors: Sealer undercoat with satin acrylic top coats (doors, skirting and architraves to be one colour)                                                                                                                                             |  |
| ENTRY DOOR         | Front Door: Pre-selected from builder's standard range - 2040 x 820 mm BAL 12.5 compliant                                                          |                        |                                                                                                                                                                                                                                                                  |  |
| LAUNDRY DOOR       | Hinged Door Only. Paint finished, flush panel,                                                                                                     |                        | Ceilings: Flat acrylic (one colour throughout)                                                                                                                                                                                                                   |  |
|                    | 2040mm high with clear glass panel to top section (product specific)                                                                               |                        | <b>Walls:</b> Two tinted coats low sheen acrylic (one colour throughout)                                                                                                                                                                                         |  |
| DOOR               | Front Door: Entry set and deadbolt                                                                                                                 |                        |                                                                                                                                                                                                                                                                  |  |
| FURNITURE          | External Hinged Door: Entry set keyed alike to                                                                                                     | INTERNAL FEATURES      |                                                                                                                                                                                                                                                                  |  |
|                    | front door                                                                                                                                         | CEILING HEIGHT         | Single Storey: 2400mm throughout                                                                                                                                                                                                                                 |  |
| DOOR FRAMES        | Front Door: Aluminium, powder coat finish, clear glazed sidelights (product specific)                                                              |                        | <b>Double Storey:</b> 2400mm throughout to ground floor and 2400mm to first floor                                                                                                                                                                                |  |
|                    | <b>Laundry (Sliding Door):</b> Aluminium, powder coat finish                                                                                       | ROOM DOORS             | Flush panel 2040mm high                                                                                                                                                                                                                                          |  |
| WINDOWS            | Aluminium sliding, powder coat finish. Feature windows to front facade (product specific)                                                          | ROOM DOOR<br>FURNITURE | Pre-selected from builder's Category 1                                                                                                                                                                                                                           |  |
|                    | Keyed locks to openable windows                                                                                                                    | MOULDINGS              | Skirtings: 67mm high                                                                                                                                                                                                                                             |  |
| INSECT SCREENS     | Windows: Aluminium framed, powder coat                                                                                                             |                        | Architraves: 67mm wide                                                                                                                                                                                                                                           |  |
|                    | finished to match windows with fibreglass mesh<br>fitted to all openable windows of house only                                                     | HEATING                | Gas ducted 3 star heating unit installed in roof<br>space with digital manual thermostat and ducted<br>to living areas and bedrooms throughout (excludes<br>wet areas). Total number of points and unit size are<br>product specific – refer to working drawings |  |
|                    | <b>Sliding Doors:</b> Aluminium framed, powder coat finished to matched doors with grilled barrier and fibreglass mesh fitted to all sliding doors |                        |                                                                                                                                                                                                                                                                  |  |
|                    | <b>Hinged Doors:</b> Aluminium framed, powder coat finished, with grilled barrier and fibreglass mesh fitted to hinged laundry doors only          | COOLING                | Inverter high wall split system air conditioning unit with manual controller to family/dining area (product specific)                                                                                                                                            |  |
| EDAMINO            |                                                                                                                                                    | WINDOW<br>FURNISHINGS  | <b>Roller blinds:</b> To all windows. Colour pre-selected from builder's standard range                                                                                                                                                                          |  |
| FRAMING            |                                                                                                                                                    | STAIRS                 | KDHW handrail, clear polyuretheane finish, 14mm                                                                                                                                                                                                                  |  |
| WALLS              | Stabilised timber framing throughout 90mm external and internal walls                                                                              | (DOUBLE STOREY HOMES)  | diameter matt black etch paint metal balusters,<br>MDF cut stringer, treads and risers, gloss paint<br>finished                                                                                                                                                  |  |
| ROOF               | Stabilised timber roof trusses                                                                                                                     | 8                      |                                                                                                                                                                                                                                                                  |  |
|                    |                                                                                                                                                    |                        |                                                                                                                                                                                                                                                                  |  |