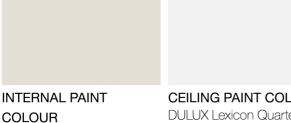

# HOME INCLUSIONS MetInvest by Metricon

| EXTERNAL FEATURES  |                                                                                                                                                    | INSULATION             |                                                                                                                                                                                                                                                                  |  |
|--------------------|----------------------------------------------------------------------------------------------------------------------------------------------------|------------------------|------------------------------------------------------------------------------------------------------------------------------------------------------------------------------------------------------------------------------------------------------------------|--|
| BRICKWORK          | Clay bricks. Pre-selected from builder's MetInvest                                                                                                 | CEILING                | R4.0 glasswool batts to house only                                                                                                                                                                                                                               |  |
| MORTAR JOINTS      | Colour schemes  Natural colour, raked joints                                                                                                       | EXTERNAL WALLS         | R2.0 glasswool batts (including party wall between<br>house and garage) plus weather wrap, joins<br>in weather wrap to be taped and gaps around<br>windows/doors sealed                                                                                          |  |
| ROOFTILES          | Concrete roof tiles. Pre-selected from builder's standard range                                                                                    | х                      |                                                                                                                                                                                                                                                                  |  |
| ROOFPLUMBING       | Colorbond® or Colorcote metal fascia and barge, quad gutter with rectangular downpipes                                                             | PAINTWORK              |                                                                                                                                                                                                                                                                  |  |
| EXTERNAL<br>RENDER | Acrylic texture coating render. Pre-selected from builder's standard range (facade specific, refer                                                 | COLOUR                 | All paint colours to be selected from builder's standard selection Category 1                                                                                                                                                                                    |  |
| LIGHTWEIGHT        | working drawings for extent of cover)  Fibre cement products to areas as per standard                                                              | EXTERNAL               | Front Door: Sealer undercoat with enamel gloss top coats                                                                                                                                                                                                         |  |
| CLADDING           | working drawings (product specific)                                                                                                                | INTERNAL               | Woodwork and Doors: Sealer undercoat with satin acrylic top coats (doors, skirting and architraves to be one colour)                                                                                                                                             |  |
| ENTRY DOOR         | Front Door: Pre-selected from builder's standard range - 2040 x 820 mm BAL 12.5 compliant                                                          |                        |                                                                                                                                                                                                                                                                  |  |
| LAUNDRY DOOR       | Hinged Door Only. Paint finished, flush panel,                                                                                                     |                        | Ceilings: Flat acrylic (one colour throughout)                                                                                                                                                                                                                   |  |
|                    | 2040mm high with clear glass panel to top section (product specific)                                                                               |                        | <b>Walls:</b> Two tinted coats low sheen acrylic (one colour throughout)                                                                                                                                                                                         |  |
| DOOR               | Front Door: Entry set and deadbolt                                                                                                                 |                        |                                                                                                                                                                                                                                                                  |  |
| FURNITURE          | External Hinged Door: Entry set keyed alike to                                                                                                     | INTERNAL FEATURES      |                                                                                                                                                                                                                                                                  |  |
|                    | front door                                                                                                                                         | CEILING HEIGHT         | Single Storey: 2400mm throughout                                                                                                                                                                                                                                 |  |
| DOOR FRAMES        | Front Door: Aluminium, powder coat finish, clear glazed sidelights (product specific)                                                              |                        | <b>Double Storey:</b> 2400mm throughout to ground floor and 2400mm to first floor                                                                                                                                                                                |  |
|                    | <b>Laundry (Sliding Door):</b> Aluminium, powder coat finish                                                                                       | ROOM DOORS             | Flush panel 2040mm high                                                                                                                                                                                                                                          |  |
| WINDOWS            | Aluminium sliding, powder coat finish. Feature windows to front facade (product specific)                                                          | ROOM DOOR<br>FURNITURE | Pre-selected from builder's Category 1                                                                                                                                                                                                                           |  |
|                    | Keyed locks to openable windows                                                                                                                    | MOULDINGS              | Skirtings: 67mm high                                                                                                                                                                                                                                             |  |
| INSECT SCREENS     | Windows: Aluminium framed, powder coat                                                                                                             |                        | Architraves: 67mm wide                                                                                                                                                                                                                                           |  |
|                    | finished to match windows with fibreglass mesh<br>fitted to all openable windows of house only                                                     | HEATING                | Gas ducted 3 star heating unit installed in roof<br>space with digital manual thermostat and ducted<br>to living areas and bedrooms throughout (excludes<br>wet areas). Total number of points and unit size are<br>product specific – refer to working drawings |  |
|                    | <b>Sliding Doors:</b> Aluminium framed, powder coat finished to matched doors with grilled barrier and fibreglass mesh fitted to all sliding doors |                        |                                                                                                                                                                                                                                                                  |  |
|                    | <b>Hinged Doors:</b> Aluminium framed, powder coat finished, with grilled barrier and fibreglass mesh fitted to hinged laundry doors only          | COOLING                | Inverter high wall split system air conditioning unit with manual controller to family/dining area (product specific)                                                                                                                                            |  |
| EDAMINO            |                                                                                                                                                    | WINDOW<br>FURNISHINGS  | <b>Roller blinds:</b> To all windows. Colour pre-selected from builder's standard range                                                                                                                                                                          |  |
| FRAMING            |                                                                                                                                                    | STAIRS                 | KDHW handrail, clear polyuretheane finish, 14mm                                                                                                                                                                                                                  |  |
| WALLS              | Stabilised timber framing throughout 90mm external and internal walls                                                                              | (DOUBLE STOREY HOMES)  | diameter matt black etch paint metal balusters,<br>MDF cut stringer, treads and risers, gloss paint<br>finished                                                                                                                                                  |  |
| ROOF               | Stabilised timber roof trusses                                                                                                                     | 8                      |                                                                                                                                                                                                                                                                  |  |
|                    |                                                                                                                                                    |                        |                                                                                                                                                                                                                                                                  |  |