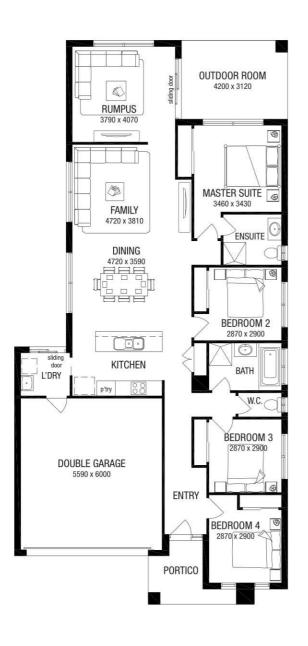

# Heatherlea 205

House Area: 149.48 m<sup>2</sup>

(16.09 squares)

Garage Area: 36.32 m<sup>2</sup>

(3.91 squares)

Portico Area: 6.16 m<sup>2</sup>

(0.66 squares)

Outdoor Rm Area: 13.10 m<sup>2</sup>

(1.41 squares)

Total Area: 205.06 m<sup>2</sup>

(22.07 squares)

Total Length: 22.31 m

Total Width: 10.79 m

Note:

Traditional facade shown.