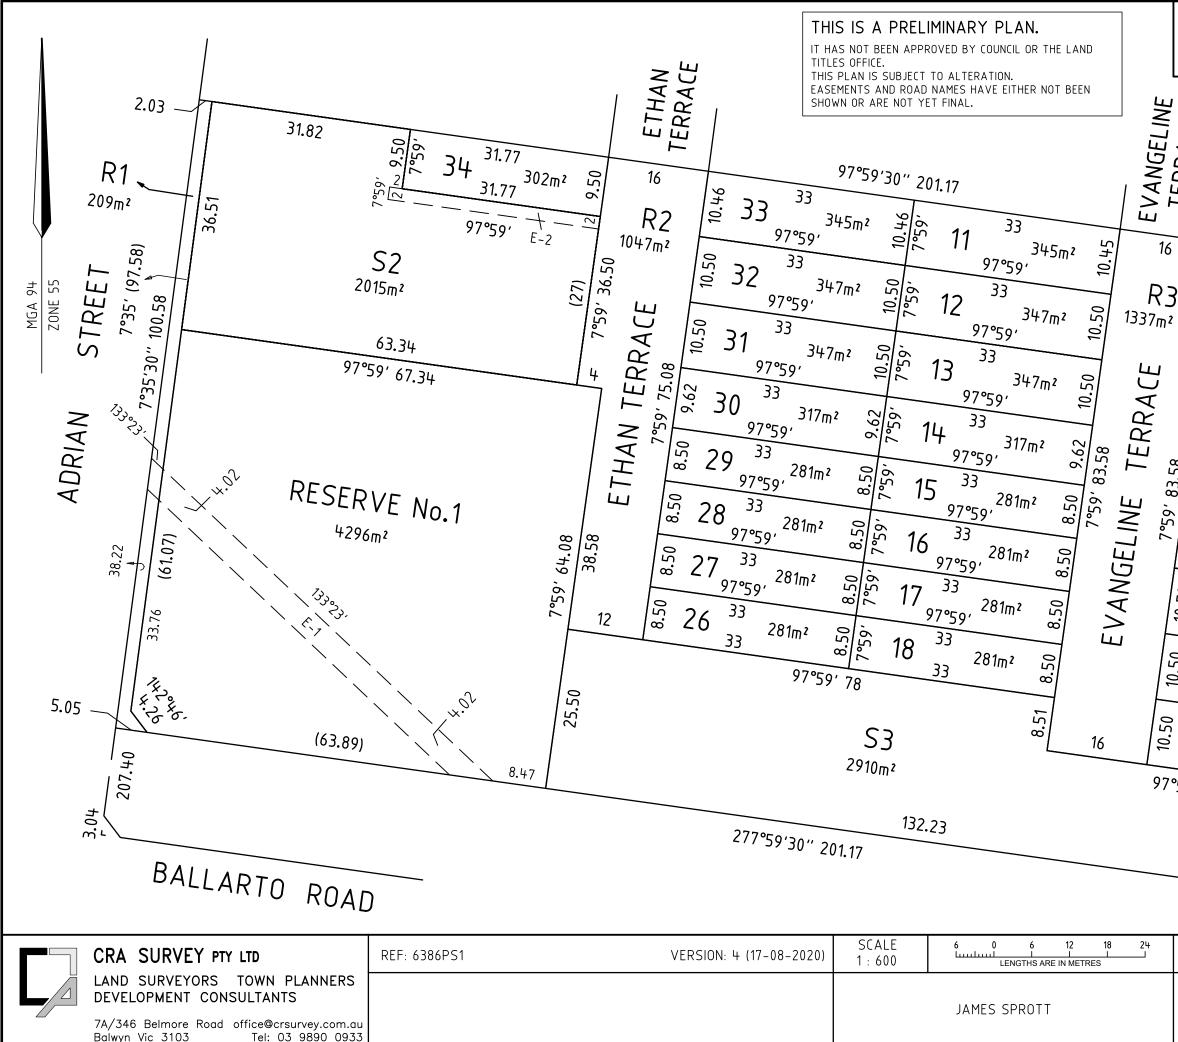

| PLAN                                                                                                                                                                                                                          | N EDITION 1                                                                          |                   |                      | ION 1                            | PS832419V                                          |                                                                                                                 |              |
|-------------------------------------------------------------------------------------------------------------------------------------------------------------------------------------------------------------------------------|--------------------------------------------------------------------------------------|-------------------|----------------------|----------------------------------|----------------------------------------------------|-----------------------------------------------------------------------------------------------------------------|--------------|
| LOCATION OF LAND                                                                                                                                                                                                              |                                                                                      |                   |                      | Council Name: Casey City Council |                                                    |                                                                                                                 |              |
| PARISH:<br>TOWNSHIP:<br>SECTION:<br>CROWN ALLOTMENT:                                                                                                                                                                          | CRANBOURNE<br>-<br>-                                                                 |                   |                      | SPEAR Refere                     | rence Number: S´                                   | 111189C                                                                                                         |              |
| CROWN ALLOTTIENT:<br>CROWN PORTION:<br>TITLE REFERENCE:                                                                                                                                                                       | -<br>18 (PART)<br>VOL 8413 FOL 376                                                   |                   |                      |                                  |                                                    |                                                                                                                 |              |
| LAST PLAN REF:<br>POSTAL ADDRESS :<br>(at time of subdivision                                                                                                                                                                 | LOT 11 ON LP53166<br>4 ADRIAN STREET<br>n) CRANBOURNE EAST, VIC. 3977                | 1                 |                      |                                  |                                                    |                                                                                                                 |              |
| MGA 94 CO-ORDINATE:<br>(of approx centre of<br>land in plan)                                                                                                                                                                  | ES: E 350 927<br>N 5 778 636                                                         | ZONE 55<br>GDA 94 |                      |                                  |                                                    |                                                                                                                 |              |
| VES                                                                                                                                                                                                                           | TING OF ROADS OR RESE                                                                | .RVES             |                      |                                  |                                                    | NOTATIONS                                                                                                       |              |
| IDENTIFIER                                                                                                                                                                                                                    | COUNCIL/BODY,                                                                        | /PERSON           |                      |                                  |                                                    |                                                                                                                 |              |
| ROADS R1, R2 & R3<br>RESERVE No.1                                                                                                                                                                                             | CITY OF CA<br>CITY OF CA                                                             |                   |                      |                                  |                                                    |                                                                                                                 |              |
| DEPTH LIMITATION:                                                                                                                                                                                                             | NOTATIONS<br>DOES NOT APPLY                                                          |                   |                      |                                  |                                                    |                                                                                                                 |              |
| SURVEY:<br>THIS PLAN IS BASED ON SURVEY<br>STAGING:<br>THIS IS A STAGED SUBDIVISION<br>PLANNING PERMIT NO: PLNA00720/17<br>THIS SURVEY HAS BEEN CONNECTED TO PERMANENT MARKS: CRANBOURNE<br>IN PROCLAIMED SURVEY AREA NUMBER: |                                                                                      |                   | URNE PM89            | IT H<br>TITL<br>THIS<br>EAS      | HAS NOT BEEN AP<br>LES OFFICE.<br>S PLAN IS SUBJEC | ELIMINARY PLAN.<br>PPROVED BY COUNCIL OR THE L<br>CT TO ALTERATION.<br>AD NAMES HAVE EITHER NOT B<br>YET FINAL. |              |
|                                                                                                                                                                                                                               |                                                                                      | EA                | SEMENT I             | NFORMATI                         | 0N                                                 |                                                                                                                 |              |
| LEGEND: A - APPURI                                                                                                                                                                                                            | TENANT EASEMENT E – ENCUMBE                                                          | ERING EASEM       | ient R - e           | NCUMBERING E                     | ASEMENT (RO                                        | AD)                                                                                                             |              |
| EASEMENT<br>REFERENCE                                                                                                                                                                                                         | PURPOSE                                                                              | WIDTH<br>(METRES) | OR                   | IGIN LAND BENEFITED/IN FAVOUR OF |                                                    | FAVOUR OF                                                                                                       |              |
|                                                                                                                                                                                                                               | AINAGE<br>AINAGE                                                                     | 4.02<br>2         | LP53166<br>THIS PLAN |                                  | LOTS ON LP53166<br>CASEY CITY COUNCIL              |                                                                                                                 |              |
|                                                                                                                                                                                                                               |                                                                                      |                   |                      |                                  |                                                    |                                                                                                                 |              |
|                                                                                                                                                                                                                               | URVEY PTY LTD<br>URVEYORS TOWN PLANNERS                                              | REF: 6386P        | ·S1                  | VERSION: 4                       | (17-08-2020)                                       | ORIGINAL SHEET<br>SIZE: A3                                                                                      | SHEET 1 OF 2 |
| DEVELOP                                                                                                                                                                                                                       | PMENT CONSULTANTS<br>Belmore Road office@crsurvey.com.au<br>c 3103 Tel: 03 9890 0933 | 1                 | JAMES                | S SPROTT                         |                                                    |                                                                                                                 |              |