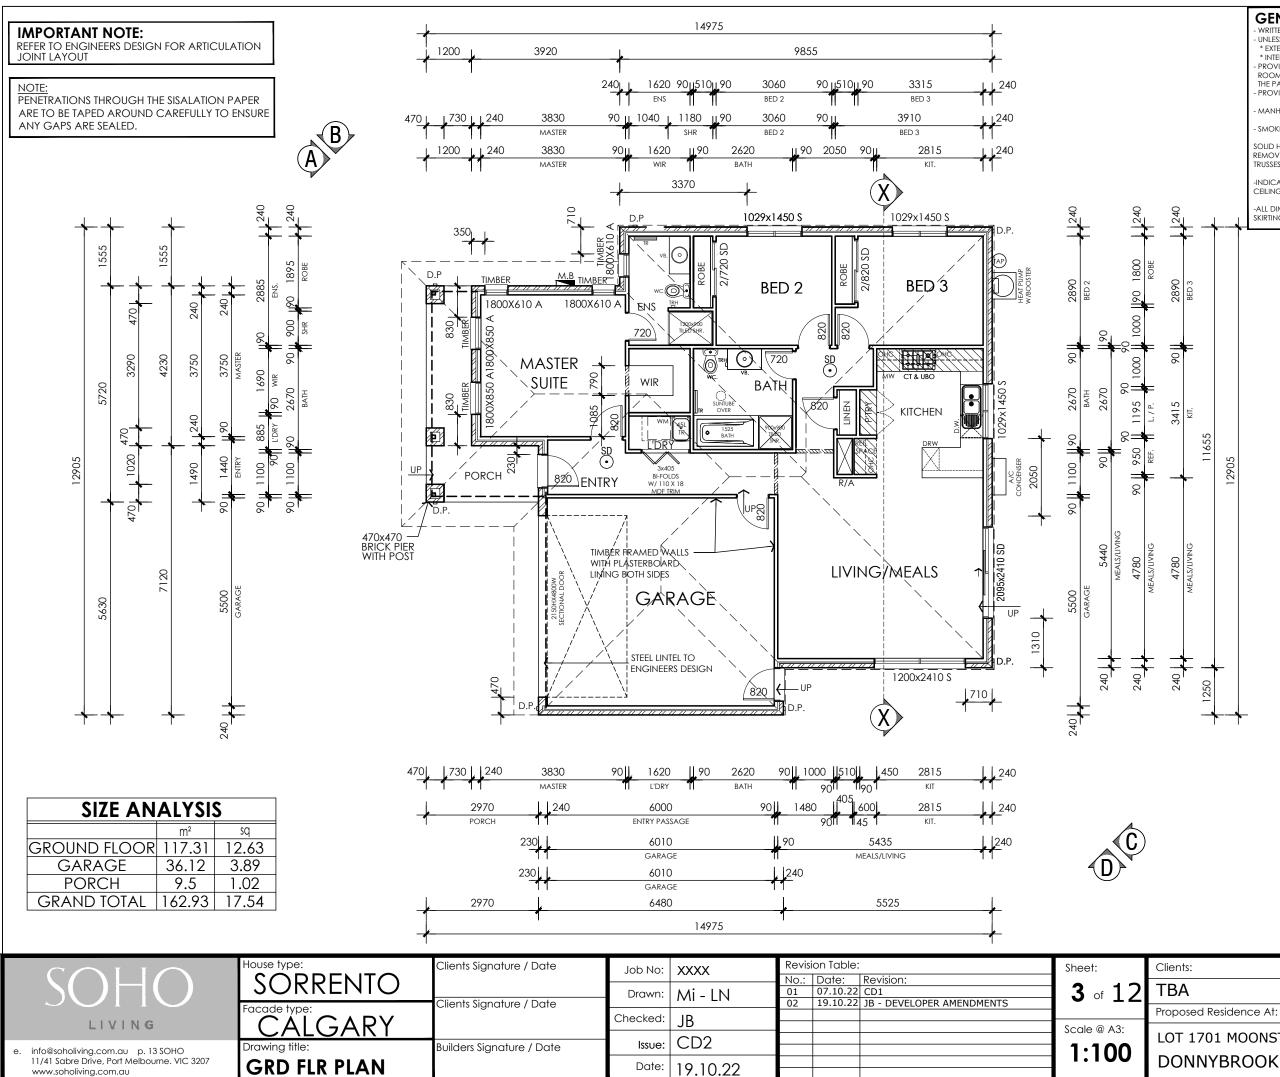

# **CONTRACT DRAWINGS**

EXCAVATION -EXCAVATE FOOTINGS AND DRAINS AS SHOWN, KEEP EXCAVATIONS DRY AND BACKFILL WITH APPROVED MATERIALS FREE OF ANY BUILDING DEBUG

| ļ     | ŀ      | GENERAL NOTES<br>- WRITTEN DIMENSIONS TAKE PREFE<br>- UNLESS OTHERWISE INDICATED AL<br>* EXTERNAL 240mm = 110 BRICK,<br>* INTERNAL 290mm STUD, * INDIC/<br>- PROVIDE REMOVABLE HINGES TO<br>ROOM DOORS WHEN DISTANCE F<br>THE PAN IS LESS THAN 1200mm FC<br>- PROVIDE WEATHER STRIPS TO FRO<br>- MANHOLE MH<br>- SMOKE DETECTOR (HARDWIRED V<br>SOLID HATCHED VOID INDICATE TH<br>REMOVED, RELOCATED OR ALTERE<br>TRUSSES TO BE CLEAR OF VOIDS.<br>-INDICATES BULKHEADS & HAMPER<br>CEILING LEVEL. (MAX. 3000mm WIE<br>-ALL DIMENSIONS ARE TO STUD FRA<br>SKIRTING BOARDS NOT CONSIDERE | L WALL DIMENSIONS ARE AS FOL<br>40 CAVITY, 90 STUD<br>ATES 45mm STUD<br>ALL HINGED WC & POWDER<br>FROM THE DOOR OPENING TO<br>DR INWARD SWINGING DOORS.<br>INT ENTRY DOOR<br>WITH BATTERY BACKUP) SD<br>EY CANNOT BE<br>ID. FLOOR JOISTS AND<br>S, TO BE 290mm FROM<br>DE OPENINGS)]<br>WME.PLASTER AND |         |  |  |  |
|-------|--------|-----------------------------------------------------------------------------------------------------------------------------------------------------------------------------------------------------------------------------------------------------------------------------------------------------------------------------------------------------------------------------------------------------------------------------------------------------------------------------------------------------------------------------------------------------------------------------------------|---------------------------------------------------------------------------------------------------------------------------------------------------------------------------------------------------------------------------------------------------------------------------------------------------------|---------|--|--|--|
| -     | -+     | SKIRTING BUAKDS INOT CONSIDENT                                                                                                                                                                                                                                                                                                                                                                                                                                                                                                                                                          | D.                                                                                                                                                                                                                                                                                                      |         |  |  |  |
| 11655 | 12905  |                                                                                                                                                                                                                                                                                                                                                                                                                                                                                                                                                                                         |                                                                                                                                                                                                                                                                                                         |         |  |  |  |
| 250   | F      |                                                                                                                                                                                                                                                                                                                                                                                                                                                                                                                                                                                         |                                                                                                                                                                                                                                                                                                         |         |  |  |  |
| 125   | -      | -                                                                                                                                                                                                                                                                                                                                                                                                                                                                                                                                                                                       |                                                                                                                                                                                                                                                                                                         |         |  |  |  |
|       |        |                                                                                                                                                                                                                                                                                                                                                                                                                                                                                                                                                                                         |                                                                                                                                                                                                                                                                                                         |         |  |  |  |
|       |        |                                                                                                                                                                                                                                                                                                                                                                                                                                                                                                                                                                                         |                                                                                                                                                                                                                                                                                                         |         |  |  |  |
|       |        |                                                                                                                                                                                                                                                                                                                                                                                                                                                                                                                                                                                         |                                                                                                                                                                                                                                                                                                         |         |  |  |  |
|       |        |                                                                                                                                                                                                                                                                                                                                                                                                                                                                                                                                                                                         |                                                                                                                                                                                                                                                                                                         |         |  |  |  |
|       |        |                                                                                                                                                                                                                                                                                                                                                                                                                                                                                                                                                                                         |                                                                                                                                                                                                                                                                                                         |         |  |  |  |
|       |        |                                                                                                                                                                                                                                                                                                                                                                                                                                                                                                                                                                                         | THIS DESIGN IS EXCLUSIVELY OWNED BY SOF<br>LIVING AND CANNOT BE REPRODUCED OR<br>EITHER WHOLLY OR IN PART, IN ANY FORM<br>(GRAPHIC, ELECTRONIC OR MECHANICAL,<br>INCLUDING PHOTOGRAPHY) WITHOUT THE<br>PREMISSION OF SOHO LIVING.                                                                       | COPIED, |  |  |  |
| d Re  | esiden | nce At:                                                                                                                                                                                                                                                                                                                                                                                                                                                                                                                                                                                 | PERMISSION OF SOHO LIVING.<br>DO NOT SCALE DRAWINGS, WRITTEN DIMEN<br>TAKE PRECEDENCE, CONFIRM ALL LEVELS A<br>DIMENSIONS ON SITE PRIOR TO COMMENCE                                                                                                                                                     | ND      |  |  |  |
| 70    | 1 MO   | ONSTONE ROAD                                                                                                                                                                                                                                                                                                                                                                                                                                                                                                                                                                            | DIMENSIONS ON SITE PRIOR TO COMMENCEMENT<br>OF WORK, NOTIFY SOHO LIVING OF ANY<br>DISCREPANCIES PRIOR TO COMMENCEMENT.<br>DRAWINGS TO BE READ IN CONJUNCTION WITH                                                                                                                                       |         |  |  |  |

COMPACT NOTIFY SOHO LIVING OF ANY OF WORK, NOTIFY SOHO LIVING OF ANY DESCREPANCES PRIOR TO COMMINECEMENT. DRAWINGS TO BE READ IN CONJUNCTION WITH SPECIFICATION, ENGS DWGS, SOIL REPORT & SERVICE DWGS. ALL WORKS ARE COMPLY WITH CURRENT AUSTRULAN TANDARDS & BE IN ACCORDANCE WITH BCA.