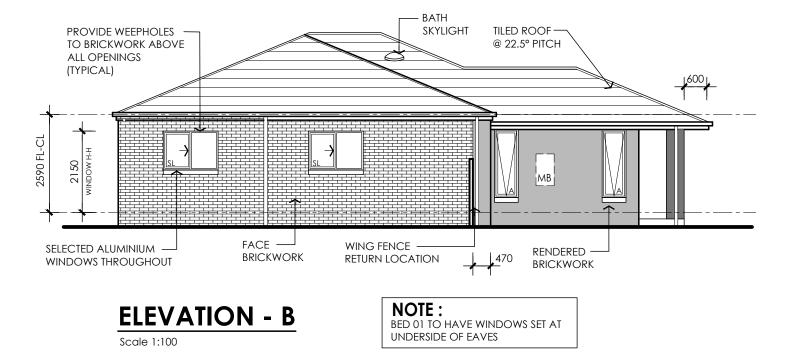

BED 01 & ENSUITE TO HAVE WINDOWS SET AT

UNDERSIDE OF EAVES

|                                      |                | Clients Signature / Date  | Job No:  | XXXX     |    | ion Table:                         | Sheet:                | Clients: |
|--------------------------------------|----------------|---------------------------|----------|----------|----|------------------------------------|-----------------------|----------|
|                                      | SORRENTO       |                           | Drawn:   | Mi - LN  | 01 | Date: Revision:<br>07.10.22 CD1    | <b>4</b> of <b>12</b> | TBA      |
|                                      |                | Clients Signature / Date  | Checked: |          | 02 | 19.10.22 JB - DEVELOPER AMENDMENTS |                       | Proposed |
| LIVING                               | CÂLGARY        |                           | Checked. | JD       |    |                                    | Scale @ A3:           | LOT 17   |
| e. info@soholiving.com.au p. 13 SOHO | Drawing title: | Builders Signature / Date | Issue:   | CD2      |    |                                    | 1.100                 | -        |
|                                      | ELEVATIONS     |                           | Date:    | 19.10.22 |    |                                    | 1:100                 | DON      |

### PROVIDE KEYED LOCKS TO ALL OPENABLE WINDOWS

SET ALL GROUND FLOOR WINDOWS AT 2150mm NOMINAL HEAD HEIGHT ABOVE FLOOR LEVEL (UNLESS NOTED OTHERWISE)

RENDER COLOUR 1 : COTTON GREY

RENDER COLOUR 2 : SHALE GREY

## **GLASS & GLAZING**

ALL EXTERNAL WINDOWS AND DOOR ARE TO BE DESIGNED AND TESTED IN ACCORDANCE WITH AS 2047, INCLUDING PROVISIONS FOR SUBSILLS AND FLASHING IN ANY PROPRIETARY SYSTEMS OFFERED FOR

SUBSILLS AND FLASHING IN ANY PROPRIETARY STSTEMS OFFERED FOR THIS PRODUCT ALL GLAZING SHALL BE IN ACCORDANCE WITH AS 1288-2006 WHEREIN GLAZING WITHIN 500MM OF THE FLOOR LEVEL SHALL BE SMM THICKENED ANNEALED, GLAZED DOORS ASSOCIATED SIDE PANELS SHALL BE 5.38MM LAMINATED SAFETY GLASS AND BATHROOM WINDOWS WITHIN 1.5M OF THE BATH FOR 500MM FROM THE SHOWER ENCLOSURE SHALL BE 3MM TOUGHENED SAFETY GLASS

|                                                                                     |                              | Clients Signature / Date  | Job No:  | XXXX     |    | ion Table:        |                           | Sheet:                | Clients: |
|-------------------------------------------------------------------------------------|------------------------------|---------------------------|----------|----------|----|-------------------|---------------------------|-----------------------|----------|
|                                                                                     | SORRENTO                     |                           | Drawn:   | Mi - LN  | 01 | Date:<br>07.10.22 |                           | <b>5</b> of <b>12</b> | TBA      |
|                                                                                     |                              | Clients Signature / Date  | Checked: | JB       | 02 | 19.10.22          | JB - DEVELOPER AMENDMENTS |                       | Proposed |
| LIVING                                                                              | CÂLGARY                      |                           |          | CD2      |    |                   |                           | Scale @ A3:           | LOT 17   |
| e. info@soholiving.com.au p. 13 SOHO<br>11/41 Sabre Drive, Port Melbourne. VIC 3207 | Drawing title:<br>ELEVATIONS | Builders Signature / Date | Issue:   |          |    |                   |                           | 1:100                 | DONN     |
| www.soholiving.com.au                                                               |                              |                           | Date:    | 19.10.22 |    |                   |                           |                       |          |

# 1701 MOONSTONE ROAD INYBROOK

ed Residence At:

OLLY OR IN PART, IN ANY FORM C, ELECTRONIC OR MECHANICA N OF SOHO LIVING

OT SCALE DRAWINGS, WRITTEN DIMENSIONS PRECEDENCE, CONFIRM ALL LEVELS AND NSIONS ON SITE PRIOR TO COMMENCEMENT ORK, NOTIFY SOHO LIVING OF ANY "DRAMICES PRIOR TO COMMENCEMENT. D BE READ IN CONJUNCTION WIT FICATION, ENGS DWGS, SOIL REPORT &

VICE DWGS. WORKS ARE COMPLY WITH CURRENT

N STANDARDS & BE IN ACCORDANCE i bca. C Copyright-202