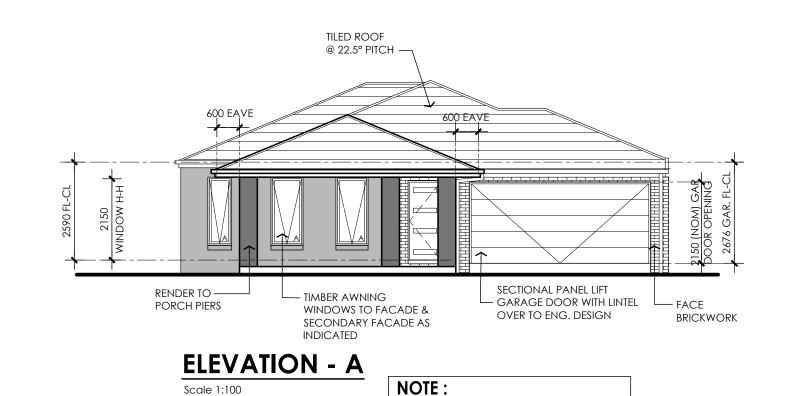

### PROVIDE KEYED LOCKS TO ALL OPENABLE WINDOWS

SET ALL GROUND FLOOR WINDOWS AT 2150mm NOMINAL HEAD HEIGHT ABOVE FLOOR LEVEL (UNLESS NOTED OTHERWISE)

RENDER COLOUR 1 : COTTON GREY

RENDER COLOUR 2 : SHALE GREY

## **GLASS & GLAZING**

ALL EXTERNAL WINDOWS AND DOOR ARE TO BE DESIGNED AND TESTED IN ACCORDANCE WITH AS 2047, INCLUDING PROVISIONS FOR SUBSILLS AND FLASHING IN ANY PROPRIETARY SYSTEMS OFFERED FOR ALL GLAZING SHALL BE IN ACCORDANCE WITH AS 1288-2006

WHEREIN GLAZING WITHIN 500MM OF THE FLOOR LEVEL SHALL BE 5MM THICKENED ANNEALED, GLAZED DOORS ASSOCIATED SIDE PANELS SHALL BE 5.38MM LAMINATED SAFETY GLASS AND BATHROOM WINDOWS WITHIN 1.5M OF THE BATH FOR 500MM FROM THE SHOWER ENCLOSURE SHALL BE 3MM TOUGHENED SAFETY GLASS

BED 01 & ENSUITE TO HAVE WINDOWS SET AT

UNDERSIDE OF EAVES

|                                      |                | Clients Signature / Date  | Job No:  | XXXX     |    | ion Table:                         | Sheet:                | Clients: |
|--------------------------------------|----------------|---------------------------|----------|----------|----|------------------------------------|-----------------------|----------|
|                                      | SORRENTO       |                           | Drawn:   | Mi - LN  | 01 | Date: Revision:<br>07.10.22 CD1    | <b>4</b> of <b>12</b> | TBA      |
|                                      |                | Clients Signature / Date  | Checked: |          | 02 | 19.10.22 JB - DEVELOPER AMENDMENTS |                       | Proposed |
| LIVING                               | CÂLGARY        |                           | Checked. | JD       |    |                                    | Scale @ A3:           | LOT 17   |
| e. info@soholiving.com.au p. 13 SOHO | Drawing title: | Builders Signature / Date | Issue:   | CD2      |    |                                    | 1.100                 | -        |
|                                      | ELEVATIONS     |                           | Date:    | 19.10.22 |    |                                    | 1:100                 | DON      |

# 1701 MOONSTONE ROAD INYBROOK

ed Residence At:

LUSIVELY OWNED BY SOHO OT BE REPRODUCED OR CO ING AND CANNOT BE REPRODUCED OR ( HER WHOLLY OR IN PART, IN ANY FORM RAPHIC, ELECTRONIC OR MECHANICAL, LUDING PHOTOGRAPHY) WITHOUT THE V RMISSION OF SOHO LIVING.

NOT SCALE DRAWINGS, WRITTEN DIMENSIONS IP RECEDENCE, CONFIRM ALL LEVELS AND IENSIONS ON SITE PRIOR TO COMMENCEMENT WORK, NOTIFY SOHO LIVING OF ANY OPEPANCIES PRIOR TO COMMENCEMENT. INGS TO BE READ IN CONJUNCTION WIT IFICATION, ENGS DWGS, SOIL REPORT &

RVICE DWGS. L WORKS ARE COMPLY WITH CURRENT STRALIAN STANDARDS & BE IN ACCORDANCE H BCA. C Copyright-202