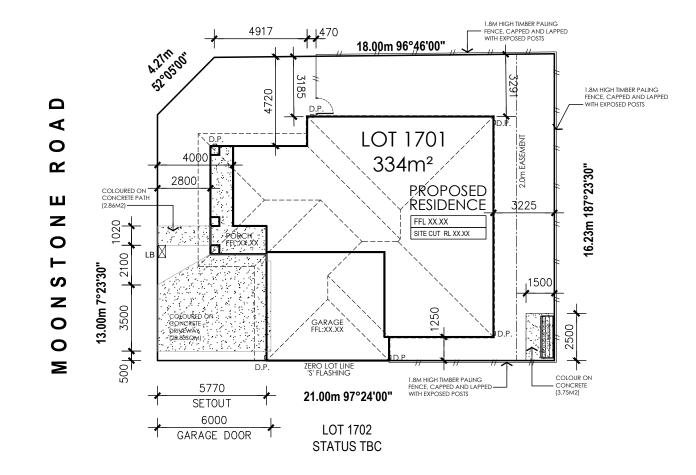

### SITE ANALYSIS BUILDING AREA: 162.93m<sup>2</sup> **IMPERMEABLE AREAS:** 35.41m<sup>2</sup> SITE AREA: 334.00m<sup>2</sup> PERMEABILITY 40.62% SITE COVERAGE 48.78%

# LOT 1701 MOONSTONE ROAD DONNYBROOK

NOT SCALE DRAWINGS, WRITTEN DIMENSION E PRECEDENCE, CONFIRM ALL LEVELS AND IENSIONS ON SITE PRIOR TO COMMENCEMEN WORK, NOTIFY SOHO LIVING OF ANY CREPARCIES PRIOR TO COMMENCEMENT, WINGS TO BERAD IN CONJUNCTION WITH CIFICATION, ENGS DWGS, SOIL REPORT & VICE DWGS. VORKS ARE COMPLY WITH CURRENT VORKS ARE COMPLY WITH CURRENT VALIAN STANDARDS & BE IN ACCORDANCE BCA. C Copyright-202

Proposed Residence At:

## TBA

Clients:

HOLLY OR IN PART, IN ANY FORM C, ELECTRONIC OR MECHANICAL,

ISSION OF SOHO LIVING

REFER TO FINAL DRAINAGE PLANS FOR

LOCATIONS OF AGRICULTURAL DRAINS

AND SILT PITS

SITE CUT AND FILL TO BE MINIMUM 1.8M FROM DWELLING BOUNDARY AND BATTERED AT NO MORE THAN 45°. PORCH AND ALFRESCO STEP-DOWN TO

BATIERED AT NO MOKE THAN 45', FORCH AND ALTRESCU STEP-JOWN TO BE 172MM UNLESS SPECIFIED STEE CUTS/FILLING WORKS NOT SUPPORTED BY RETAINING WALLS SHALL BE FINISHED WITH A BATTER OF 45 DEGREES AND AN AGRICULTURAL DARIN AT THE BASE OR A SPOON DRIAN AT THE END OF ANY FUTURE PAVING EXTERNAL WALL FOOTINGS SHALL NOT BE FOUNDED AT GREATER DEFTHS THAN THE ADJOINING BUILDING FOOTINGS. STOP WORKS AND CONTACT

SITE NOTES:

STORMWATER DRAIN CONSTRUCT & DISCHARGE 100 DIA, P.V.C. STORM WATER DRAIN TO LEGAL POINT OF DISCHARGE AS DIRECTED BY THE RELEVANT AUTHORITY. MIN FALL 1:100 PROVIDE INSPECTION OPENINGS AT 9000 MAX CITS OR AT EVERY CHANGE OF DIRECTION. DP DENOTES 100x50 DOWNPIPES AT 12000 MAX

LEVELS LEVELS SHOWN ARE TO AN ARBITRARY DATUM AND ARE TO BE USED AS A GUIDE ONLY. OWNER/BUILDER TO CHECK AND VERIFY ON SITE PRIOR TO ANY WORK BEING CARRIED OUT. ALL LEVELS ON DRAWINGS ARE NOMINAL AND MAY ALTER DUE TO SITE CONDITIONS UP TO 50mm EITHER WAY.

GENERAL -CONTRACTOR IS RESPONSIBLE FOR SETTING OUT AND CHECKING ALL LEVELS AND MEASUREMENTS ON SITE PRIOR TO COMMENCEMENT OF ANY WORK, -ALL WORK IS SUBJECT TO INSPECTION AND APPROVAL OF RELEVANT

-ALL WORK IS SUBJECT TO INSPECTION AND APPROVAL OF RELEVANT BUILDING SUBVEYOR. -ALL WORK SHOWN TO BE CARRIED OUT IN GOOD WORKMAN LIKE MANNER IN ACCORDANCE WITH "NATIONAL CONSTRUCTION CODE -2019". - NOR RESPONSIBILITY IS TAKEN FOR WORK DONE AFTER ACCEPTANCE OF PLANS BY CLIENT. - WORK SHOWN TO BE IN ACCORDANCE WITH SPECIFICATIONS/COMPUTATIONS SUPPLIED.

CTRS. PROVIDE 100 DIAM SEWERGRADE S.W DRAIN UNDER SLAB AND

HE OFFICE IMMEDIATELY IF THE ABOVE CANNOT BE ACHIEVED

SOIL CLASSIFICATION CLASS "-"

DRIVEWAY

AS PER SOIL REPORT PROVIDED BY "----" FILE No: ----DATED: ----

SITE CUT AND BATTER

COMPACT NOTIFY SOHO LIVING OF ANY OF WORK, NOTIFY SOHO LIVING OF ANY DESCREPANCES PRIOR TO COMMINECEMENT. DRAWINGS TO BE READ IN CONJUNCTION WITH SPECIFICATION, ENGS DWGS, SOIL REPORT & SERVICE DWGS. ALL WORKS ARE COMPLY WITH CURRENT AUSTRULAN TANDARDS & BE IN ACCORDANCE WITH BCA.