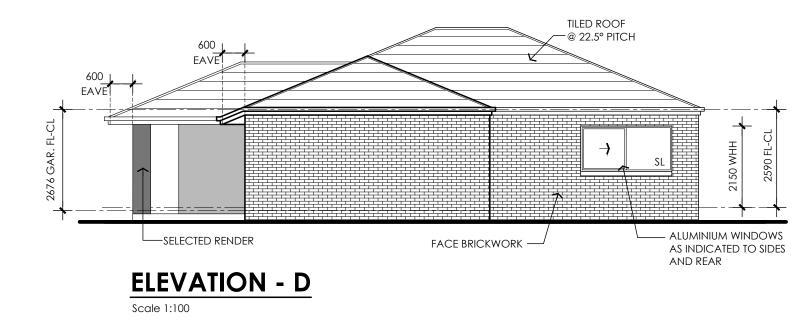

# NOTE :

### PROVIDE KEYED LOCKS TO ALL OPENABLE WINDOWS

SET ALL GROUND FLOOR WINDOWS AT 2150mm NOMINAL HEAD HEIGHT ABOVE FLOOR LEVEL (UNLESS NOTED OTHERWISE)

RENDER COLOUR 1 : COTTON GREY

RENDER COLOUR 2 : SHALE GREY

## **GLASS & GLAZING**

ALL EXTERNAL WINDOWS AND DOOR ARE TO BE DESIGNED AND TESTED IN ACCORDANCE WITH AS 2047, INCLUDING PROVISIONS FOR SUBSILLS AND FLASHING IN ANY PROPRIETARY SYSTEMS OFFERED FOR

SUBSILLS AND FLASHING IN ANY PROPRIETARY STSTEMS OFFERED FOR THIS PRODUCT ALL GLAZING SHALL BE IN ACCORDANCE WITH AS 1288-2006 WHEREIN GLAZING WITHIN 500MM OF THE FLOOR LEVEL SHALL BE SMM THICKENED ANNEALED, GLAZED DOORS ASSOCIATED SIDE PANELS SHALL BE 5.38MM LAMINATED SAFETY GLASS AND BATHROOM WINDOWS WITHIN 1.5M OF THE BATH FOR 500MM FROM THE SHOWER ENCLOSURE SHALL BE 3MM TOUGHENED SAFETY GLASS

|                                                                                     |                              | Clients Signature / Date  | Job No:  | XXXX     |    | ion Table:        |                           | Sheet:                | Clients: |
|-------------------------------------------------------------------------------------|------------------------------|---------------------------|----------|----------|----|-------------------|---------------------------|-----------------------|----------|
|                                                                                     | SORRENTO                     |                           | Drawn:   | Mi - LN  | 01 | Date:<br>07.10.22 |                           | <b>5</b> of <b>12</b> | TBA      |
|                                                                                     |                              | Clients Signature / Date  | Checked: | JB       | 02 | 19.10.22          | JB - DEVELOPER AMENDMENTS |                       | Proposed |
| LIVING                                                                              | CÂLGARY                      |                           |          | CD2      |    |                   |                           | Scale @ A3:           | LOT 17   |
| e. info@soholiving.com.au p. 13 SOHO<br>11/41 Sabre Drive, Port Melbourne. VIC 3207 | Drawing title:<br>ELEVATIONS | Builders Signature / Date | Issue:   |          |    |                   |                           | 1:100                 | DONN     |
| www.soholiving.com.au                                                               |                              |                           | Date:    | 19.10.22 |    |                   |                           |                       |          |