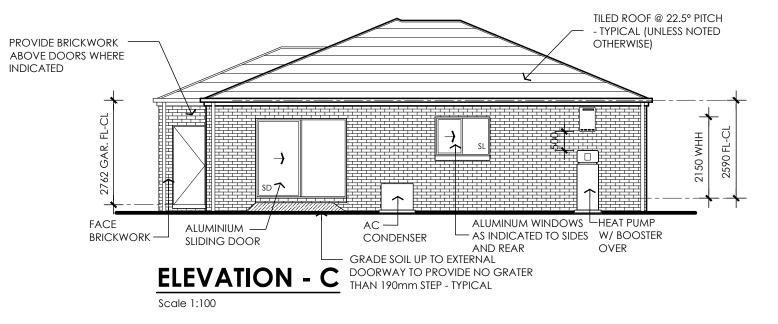

# NOTE :

### PROVIDE KEYED LOCKS TO ALL OPENABLE WINDOWS

SET ALL GROUND FLOOR WINDOWS AT 2150mm NOMINAL HEAD HEIGHT ABOVE FLOOR LEVEL (UNLESS NOTED OTHERWISE)

RENDER COLOUR 1 : COTTON GREY

RENDER COLOUR 2 : SHALE GREY

## **GLASS & GLAZING**

ALL EXTERNAL WINDOWS AND DOOR ARE TO BE DESIGNED AND TESTED IN ACCORDANCE WITH AS 2047, INCLUDING PROVISIONS FOR SUBSILLS AND FLASHING IN ANY PROPRIETARY SYSTEMS OFFERED FOR ALL GLAZING SHALL BE IN ACCORDANCE WITH AS 1288-2006

WHEREIN GLAZING WITHIN 500MM OF THE FLOOR LEVEL SHALL BE 5MM THICKENED ANNEALED, GLAZED DOORS ASSOCIATED SIDE PANELS SHALL BE 5.38MM LAMINATED SAFETY GLASS AND BATHROOM WINDOWS WITHIN 1.5M OF THE BATH FOR 500MM FROM THE SHOWER ENCLOSURE SHALL BE 3MM TOUGHENED SAFETY GLASS

BED 01 & ENSUITE TO HAVE WINDOWS SET AT

UNDERSIDE OF EAVES

|                                      |                | Clients Signature / Date  | Job No:  | XXXX     |    | ion Table:                         | Sheet:                | Clients: |
|--------------------------------------|----------------|---------------------------|----------|----------|----|------------------------------------|-----------------------|----------|
|                                      | SORRENTO       |                           | Drawn:   | Mi - LN  | 01 | Date: Revision:<br>07.10.22 CD1    | <b>4</b> of <b>12</b> | TBA      |
|                                      |                | Clients Signature / Date  | Checked: |          | 02 | 19.10.22 JB - DEVELOPER AMENDMENTS |                       | Proposed |
| LIVING                               | CÂLGARY        |                           | Checked. | JD       |    |                                    | Scale @ A3:           | LOT 17   |
| e. info@soholiving.com.au p. 13 SOHO | Drawing title: | Builders Signature / Date | Issue:   | CD2      |    |                                    | 1.100                 | -        |
|                                      | ELEVATIONS     |                           | Date:    | 19.10.22 |    |                                    | 1:100                 | DON      |